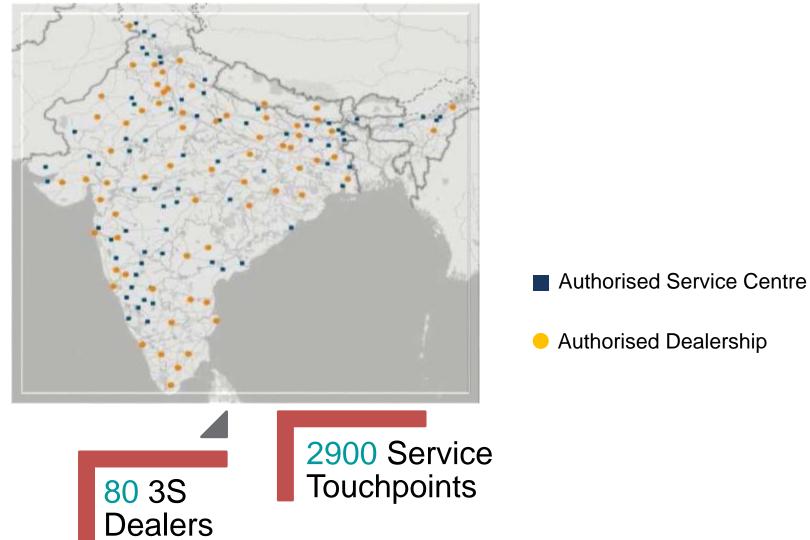

### Widespread Network

**27** Service Touchpoints

- **09** 3S Dealership
- 10 AuthorisedService Workshop
- 08 MobileWorkshop basedoutlets