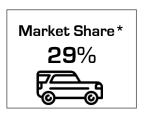

#### Mahindra Automotive Sector

Widest Automotive range from Two wheelers to SUV's to high-end pick-ups to MHCVs

Market Leader in Utility Vehicle (UV)

Market Leader in Small Commercial Vehicle (SCV)

Our International Operations are spread over