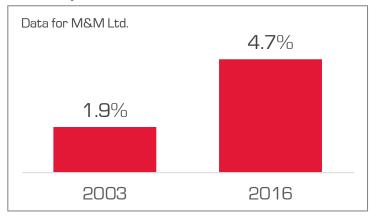

#### Leveraging Global Network for Product Development

4.7% Revenue spend on R&D and Product Development

#### R&D Spend as % of Revenue