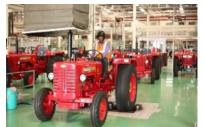

#### Modern Manufacturing Plants

Total Capacity of 1 mn Vehicles & Tractors II Investment of over Rs 12,000 crs