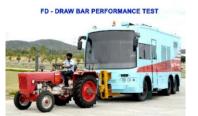

### **About MRV**

- Inaugurated by Dr. Kalam 11<sup>th</sup> April 2012.
- Situated on 125 acres.
- Investment over 1000+ Cr.
- Built-up area 90,000 Sq mtrs.
- World Class State of the Art facility.
- 32 Labs Operational, 5 have NABL Accreditation.
- Mahindra Technical Academy.
- Powertrain, Vehicle Product Development.
- 3,500 Engineers under one roof.