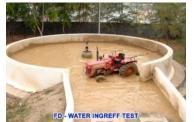

### **About MRV**

- Inaugurated by Dr. Kalam 11<sup>th</sup> April 2012.
- Situated on 125 acres.
- Investment over 1000+ Cr.
- Built-up area 90,000 Sq mtrs.
- World Class State of the Art facility.
- 32 Labs Operational, 5 have NABL Accreditation.
- Mahindra Technical Academy.
- Powertrain, Vehicle Product Development.
- 3,500 Engineers under one roof.