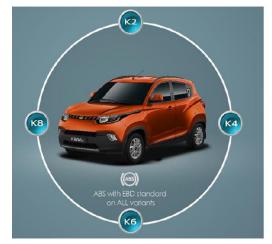

KUV 100 -ISOFIX Seat Mounts

Blue Sense App

First Common rail system CRDe in CV Segment

Micro-Hybrid (START/STOP)

**Power Modes** 