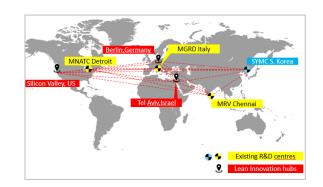

### M&M's R&D Network

### **About MRV**

- Inaugurated by Dr. Kalam 11<sup>th</sup> April 2012.
- Situated on 125 acres.
- Investment over 1000+ Cr.
- Built-up area 90,000 Sq mtrs.
- World Class State of the Art facility.
- 32 Labs Operational, 5 have NABL Accreditation.
- Mahindra Technical Academy.
- Powertrain, Vehicle Product Development.
- 3,500 Engineers under one roof.

### **MNATC**

- Established in 2013.
- Product Development Center situated in Detroit.
- 120 Highly skilled Engineers with experience at Big 3 OEM's.

1<sup>st</sup> Product U321 being developed at MNATC