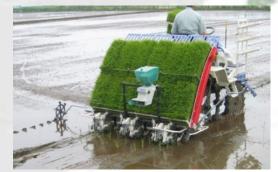

#### **Precision Farming**

#### 1. Precision farming

- Drones and satellites
- Al and big data
- Date driven advisory
- Variable rate machines
- 2. Telematics
- 3. Robotics
- 4. Autonomous