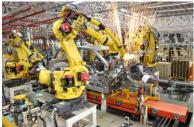

#### Modern Manufacturing Plants

Total Capacity of 1 mn Vehicles & Tractors II Investment of over Rs 12,000 crs