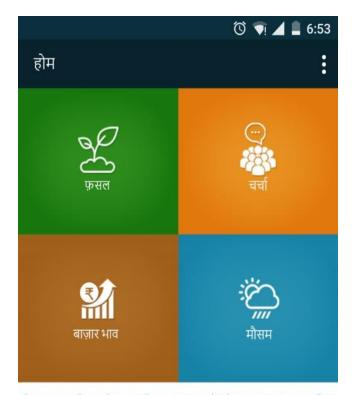

#### **MyAgriGuru**

Naye yug ki kheti ka nayi app!

#### Integrated agri-advisory platform

#### Key Features:

- Crop
- Weather
- Agri-Buzz
- Mandi Prices