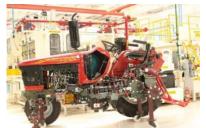

### **About MRV**

- Inaugurated by Dr. Kalam 11<sup>th</sup> April 2012.
- Situated on 125 acres.
- Investment over 1000+ Cr.
- Built-up area 90,000 Sq mtrs.
- World Class State of the Art facility.
- 32 Labs Operational, 5 have NABL Accreditation.
- Mahindra Technical Academy.
- Powertrain, Vehicle Product Development.
- 3,500 Engineers under one roof.