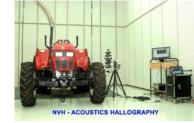

### **About MRV**

- Inaugurated by Dr. Kalam 11<sup>th</sup> April 2012.
- Situated on 125 acres.
- Investment over 1000+ Cr.
- Built-up area 90,000 Sq mtrs.
- World Class State of the Art facility.
- 32 Labs Operational, 5 have NABL Accreditation.
- Mahindra Technical Academy.
- Powertrain, Vehicle Product Development.
- 3,500 Engineers under one roof.