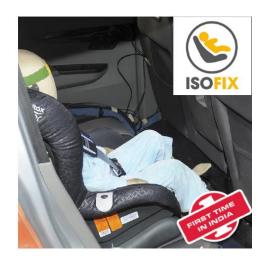

KUV 100 -ISOFIX Seat Mounts

Blue Sense App

First Common rail system CRDe in CV Segment

Micro-Hybrid (START/STOP)

**Power Modes** 