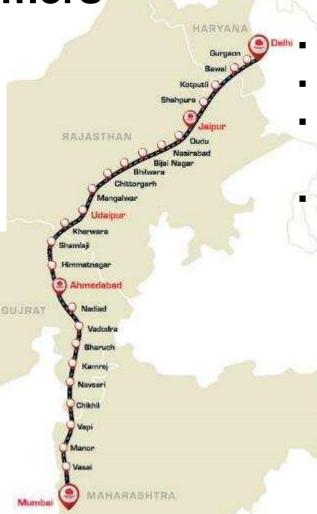

### Delhi-Mumbai First Service Corridor for Truck and Bus Customers

What is Mahindra's Delhi Mumbai Service Corridor?

**1500 kms.** on NH-8

**30%** of Transport Volume

Mahindra's commitment and Customer Centricity

**27** Service Touchpoints

- **09** 3S Dealership
- 10 AuthorisedService Workshop
- 08 MobileWorkshop basedoutlets