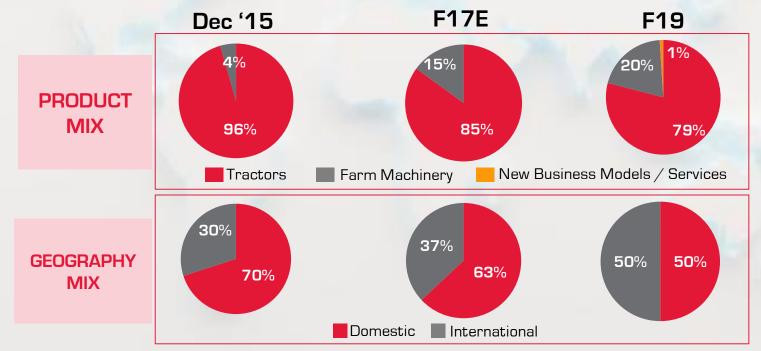

anging from 22 to 80 HP



### **MUSA Rise Story**



<sup>\*</sup>The graph line represents indexed revenue figures of MUSA

### **MUSA TVC**

### Global Farm Equipment Market

All Figures in \$ Bn

**TRACTOR** 

**NON TRACTOR** 

**TOTAL** 

GLOBAL INDUSTRY

62

94

156

| Product Segments      | 2013 | 2018 | 2023  |
|-----------------------|------|------|-------|
| Harvesting            | 27.2 | 39.7 | 56.0  |
| Planting & Fertilizer | 10.6 | 15.1 | 21.5  |
| Haying                | 9.2  | 12.8 | 17.9  |
| Tillage               | 7.5  | 10.8 | 15.1  |
| Others                | 13.8 | 19.0 | 25.9  |
| Parts & Attachments   | 26.0 | 33.6 | 42.9  |
| Total                 | 94.3 | 131  | 179.3 |

### **Our Global Emphasis**

Aspire to be the fastest growing global farm machinery company



### Globalization Journey: 2017



- Product Development (both Tractors and/or Farm Machinery)
- Manufacturing/CKD Assembly
- On-Ground Presence

Note: Distributor sales in other 25+ countries have not been shown

1. Only for Farm machinery

### **Our Recent Acquisitions**







### Mitsubishi Mahindra Agricultural Machinery Ltd. Japan Addressing Global Rice Value Chain









Rice Transplanter

Combine Harvester (Rice)

### Sampo Rosenlew, Finland Addressing Global Combine Harvester



COMIA C4, C8



COMIA C10 & C12



SAMPO **ROSENLEW** 2045



3000 RANGE

### Hisarlar, Turkey

### Addressing Global Farm Machinery Range



**ROTARY TILLER** 



**MULCHERS** 



**POWER HARROW** 



**SHREDDERS** 



INTER ROW ROTARY TILLER



SILAGE BALER WRAPPER COMBI

### **New Markets**

#### Ma