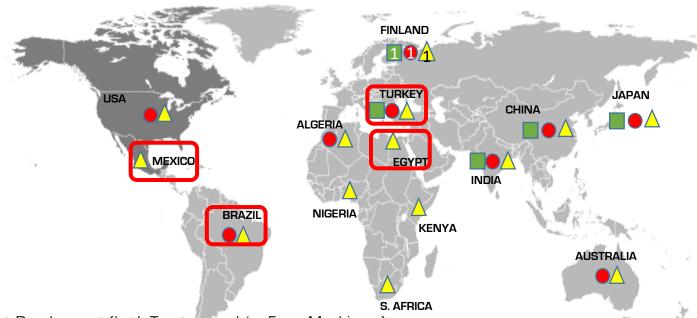

### Globalization journey till 2016

- Product Development (both Tractors and/or Farm Machinery)
- Manufacturing/CKD Assembly

On-Ground Presence

Note: Distributor sales in other 25+ countries have not been shown

1. Only for Farm machinery

### Globalization Journey: 2017

- Product Development (both Tractors and/or Farm Machinery)
- Manufacturing/CKD Assembly
- On-Ground Presence

Note: Distributor sales in other 25+ countries have not been shown

#### Mahindra Brazil

- Mahindra do Brasil Industrial Ltda.
   formed in Sep 2016
- Factory in Dois Irmaos, Porto Alegre
- Appointed Brazilian CEO, Jak Torretta
- Achieved localisation of 60% parts by value
- Plans to launch new portfolio of Tractors,
   Sampo Harvesters and Implements

#### Mahindra Mexico

- Mahindra Mexico S. de. R. L. formed in Aug 2016.
- Wholly owned subsidiary of MUSA
- Company to start operation by Q1 F18.