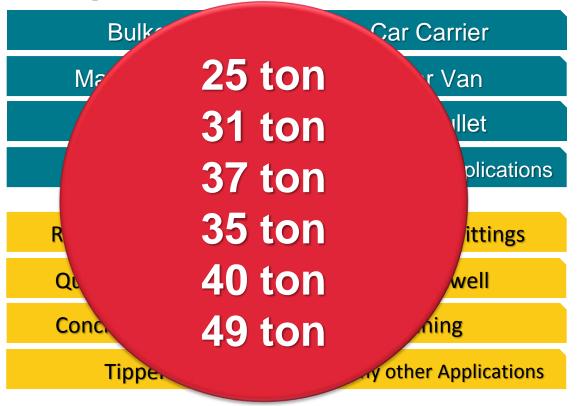

### **Mahindra Truck & Bus Division**

More than 1,75,000 CVs (3.5T to 49T) on road