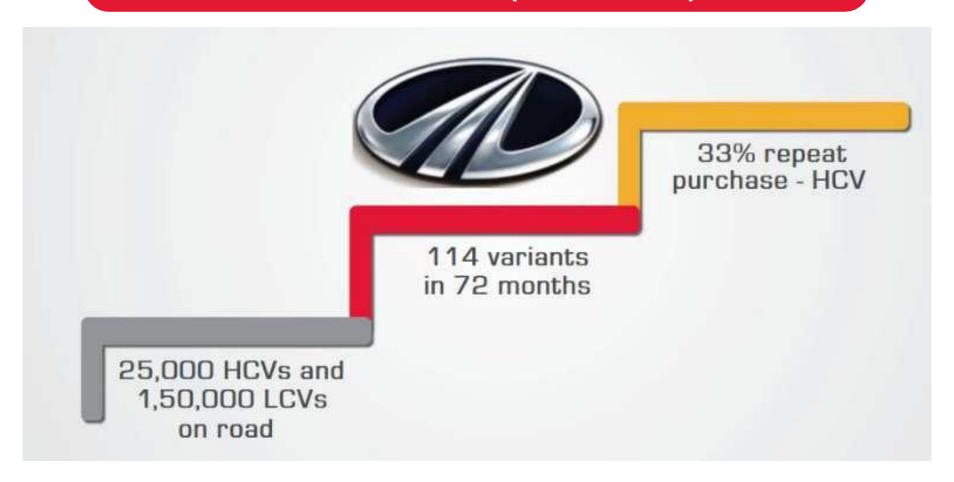

### **Mahindra Truck & Bus Division**

More than 1,75,000 CVs (3.5T to 49T) on road