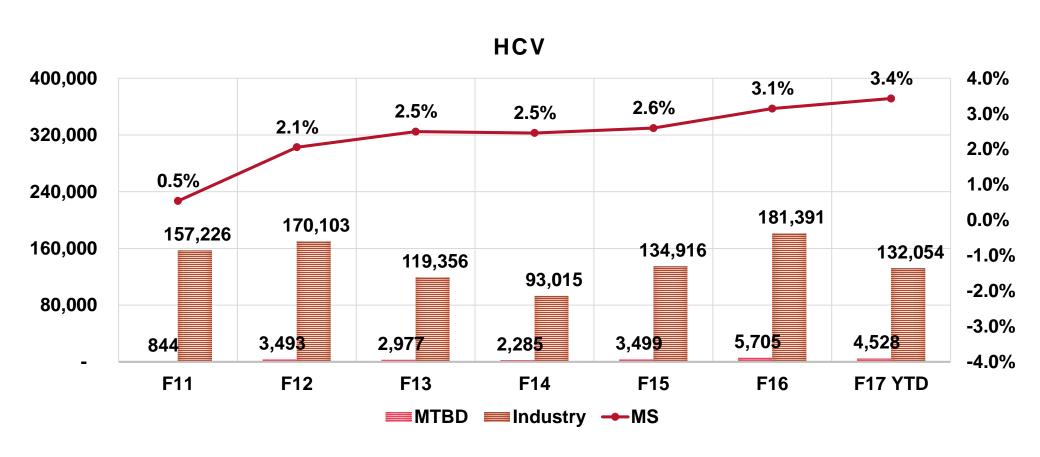

Development.
- 3,500 Engineers under one roof.

### **Products Delivered**



**New Age XUV500** 



**Next Gen Scorpio** 



eSupro



**Jeeto Minitruck** 



**TUV300** 



**New THAR** 



**Supro Maxi truck** 



**Supro Mini Van** 



**KUV100** 



Imperio



eVerito



**Nuvosport** 

### **Technology Focus Areas**

Frontline Technology

**Cost Competitiveness** 

**Light Weighting** 

**Fuel Efficiency** 

Safety

**Emission** 

**Infotainment** 

**Green Mobility** 

Segment
Buster
Products

### **MNATC**

- Established in 2013.
- Product Development Center situated in Detroit.
- 120 Highly skilled Engineers with experience at Big 3 OEM's.

1<sup>st</sup> Product U321 being developed at MNATC





### **Mahindra Truck and Bus Division**

### MTBD HCV Sales F11 – F17 (YTD Jan'17)



### **Mahindra Truck & Bus Division**

More than 1,75,000 CVs (3.5T to 49T) on road



### **Complete HCV Range**



**Haulage- Rigid and Tractor** 



**Tipper Applications** 





### Widespread Network



### Mileage Guarantee



### **Service Guarantee**



### Delhi-Mumbai First Service Corridor for Truck and Bus Customers

What is Mahindra's Delhi Mumbai Service Corridor?



**1500 kms.** on NH-8

**30%** of Transport Volume

Mahindra's commitment and Customer Centricity

**27** Service Touchpoints

- **09** 3S Dealership
- 10 AuthorisedService Workshop
- 08 MobileWorkshop basedoutlets



### Mahindra's Exclusive Spares - MPARTS PLAZA



- Ready availability of spare parts
- 7 PLAZAs' operational in Delhi, Mumbai, Hyderabad, Indore,
   Guwahati, Sankagiri and Patna.
- To Setup 26 b