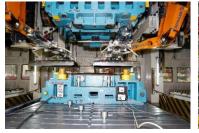

#### Modern Manufacturing Plants

Total Capacity of 1 mn Vehicles & Tractors II Investment of over Rs 12,000 crs